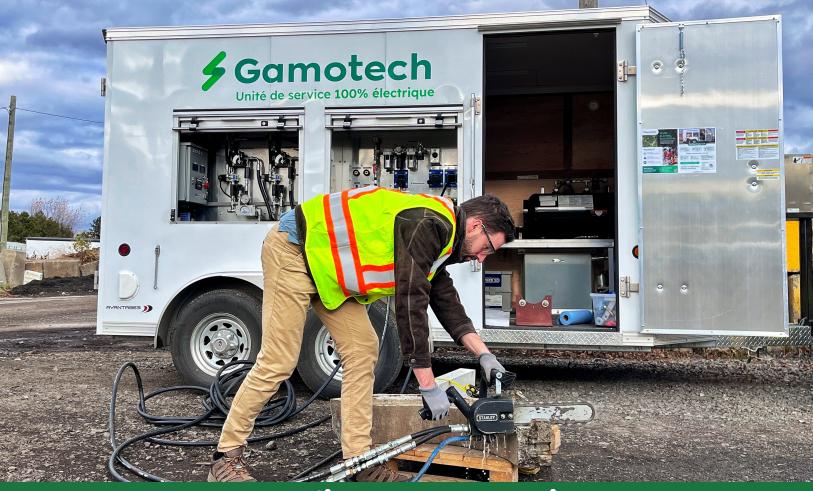

#### Configure your unit

Up to 3 hydraulic outlets from 8 20 GPM, up to 2500 PSI

up to 150 PSI and 85 CFM of pneumatic power

120V and 240V AC outlets and 270Ah 12V, 24V and 48V DC outlets

#### Energy autonomy for a full day

35kWh to 120kWh of lithium-ion batteries

Level 2 J-1772 and 240V AC charging options

#### **Mobility options**